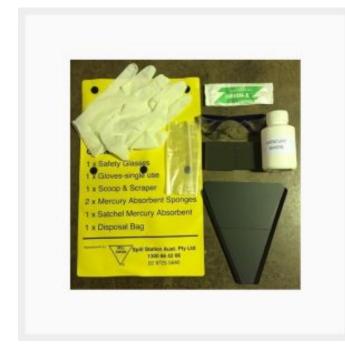

# **Mercury Spill Kit Pouch**

#### SKU: Mercury Spill Kit Pouch (ZTSSMER)

Link: https://www.spillstation.com.au/spill-kits-lab-med/mercury-spill-kit/

## **Product Information**

Designed to handle all stages of cleaning up hazardous mercury spills.

## **Product Description**

Mercury is an extremely hazardous substance that can be inhaled or absorbed through skin. It affects the brain, nervous system and internal organs. Clean up mercury spill from lab & medical equipment rapidly with the Spill Station® Mercury Spill Kit. The absorbent granules encapsulate the mercury and minimises any harmful effects.