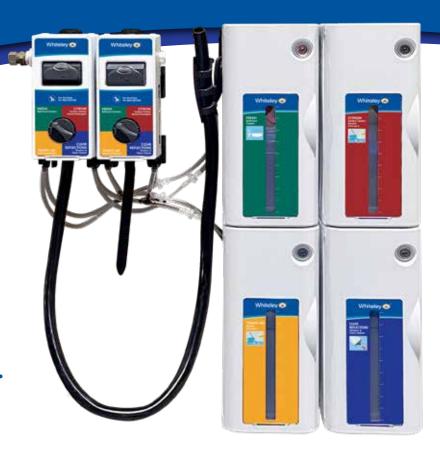

### **Super Concentrates System**

Whiteley's Super
Concentrate System
offers a complete
cleaning solution for
healthcare, commercial
and institutional facilities.

## **Productivity**

- Reduce labour costs
- Superior WH&S benefits
- Dilutes up to 4 chemicals in the one system

Only compatible with Whiteley Dispensing Units.