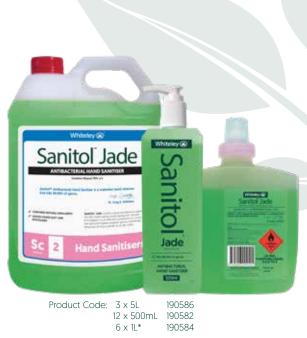

# Sanitol Jade

Contains Ethanol 70% v/v

Sanitol Jade is a uniquely formulated antibacterial hand sanitiser designed to prevent the spread of harmful germs. Sanitol Jade's rapidly acting formula kills 99.99% of germs - protecting you against a range of potentially unsafe micro-organisms. It is an effective component of a hand and personal hygiene program and its scientifically advanced formula is gentle on most skin types.

#### Key benefits:

- ✓ Kills 99.99% of germs
- ✓ Natural skin conditioners
- ✓ Light pleasant fragrance ideal for all ages
- ✓ A refreshing gel that kills germs without the need for water

#### Ideal for use in:

- ✓ Educational facilities
- ✓ Shopping centres
- ✓ Hospitality facilities
- ✓ Gyms and training facilities
- ✓ Large scale workplaces

\*For use in Whiteley Skin Technology dispensing systems.